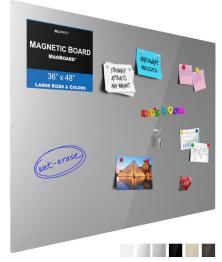

To avoid scratching, do no drag the magnets across the board. Instead, lift the magnets off the board and then place them at their new desired position.

### Q: How do I attach fabric/wallpaper/graphic to my MagPanel™?

**A:** Attaching your own fabric, wallpaper or graphic onto the MagPanel is a great way to customize it's appearance:

- Use a spray adhesive to attach your material to the MagPanel<sup>™</sup>. There are many types of spray adhesives, such as 3M brand. Consult your local fabric store, craft store or hardware store for the best spray adhesive recommended for the type of material you are attaching.
- Try to use the thinnest material you can. The thicker the material, the more the magnetic holding strength will be reduced. Generally speaking most people don't notice much of a magnetic strength reduction with typical thin materials.
- 3. To mount your finished MagPanel™ onto your wall, either poke the mounting screws thru the material and use the existing mounting holes of the MagPanel™ OR attach the MagPanel™ to the wall using a construction adhesive (like Liquid Nails™ or PL™ brand).