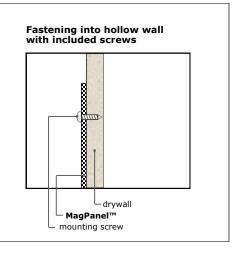

### **Installation Instructions**

- Fasten onto drywall using screws included. Using a screw driver, install the screw through the pre-drilled mounting holes into your drywall. If you have Screw Caps, put them onto the screws prior to mounting. You do not need to hit studs nor use wall anchors.
- For mounting onto other wall types such as masonry, etc use appropriate fasteners/anchors sold elsewhere.